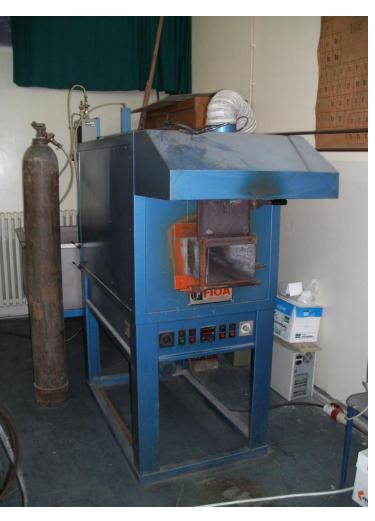

ION

R.Todorović, A.Kostov, A.Milosavljević, Z.Stanojević - Šimšić













Shape memory alloys have wide application area. Production technology and final treatment depends on the composition of the alloy. The alloys which can be plastically deformed are produced as ingots. In that case casting can be done in molds or with Upcast method. The procedure for obtaining wires by Up-cast method is the most economical procedure regarding energy efficiency.













The alloys which can not be obtained by melting are in the form of powders and therefore sintered in furnaces for that purpose. The sintering temperature is usually 2/3 of melting temperature of metal according to fact that the alloy is mixture of metal powders.















#### Up-cast technology at MMI Bor

































# Some samples of shape memory Cu-Zn-Al alloys produced in MMI Bor



Legura CuZnAl
Shape memory legura



















### Romania - Republic of Serbia IPA Cross-border Cooperation Programme

#### Thank you for your attention!