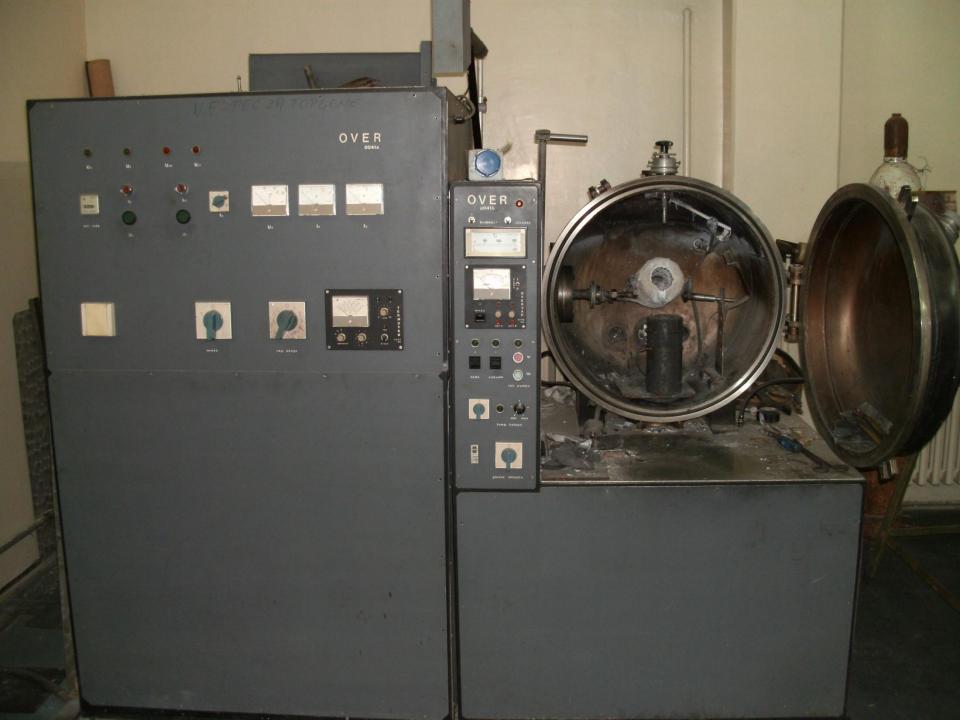

The alloys which can not be obtained by melting are in the form of powders and therefore sintered in furnaces for that purpose. The sintering temperature is usually 2/3 of melting temperature of metal according to fact that the alloy is mixture of metal powders.