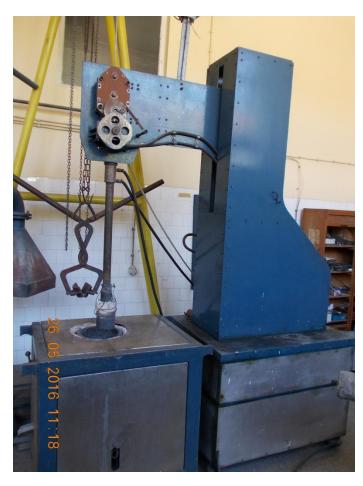

ramme

# THE METHODS FOR SHAPE MEMORY ALLOYS PRODUCTION

R.Todorović, A.Kostov, A.Milosavljević, Z.Stanojević - Šimšić













Shape memory alloys have wide application area. Production technology and final treatment depends on the composition of the alloy. The alloys which can be plastically deformed are produced as ingots. In that case casting can be done in molds or with Upcast method. The procedure for obtaining wires by Up-cast method is the most economical procedure regarding energy efficiency.













The alloys which can not be obtained by melting are in the form of powders and therefore sintered in furnaces for that purpose. The sintering temperature is usually 2/3 of melting temperature of metal according to fact that the alloy is mixture of metal powders.















#### Up-cast technology at MMI Bor

































# Some samples of shape memory Cu-Zn-Al alloys produced in MMI Bor



Legura CuZnAl
Shape memory legura



















### Romania - Republic of Serbia IPA Cross-border Cooperation Programme

#### Thank you for your attention!